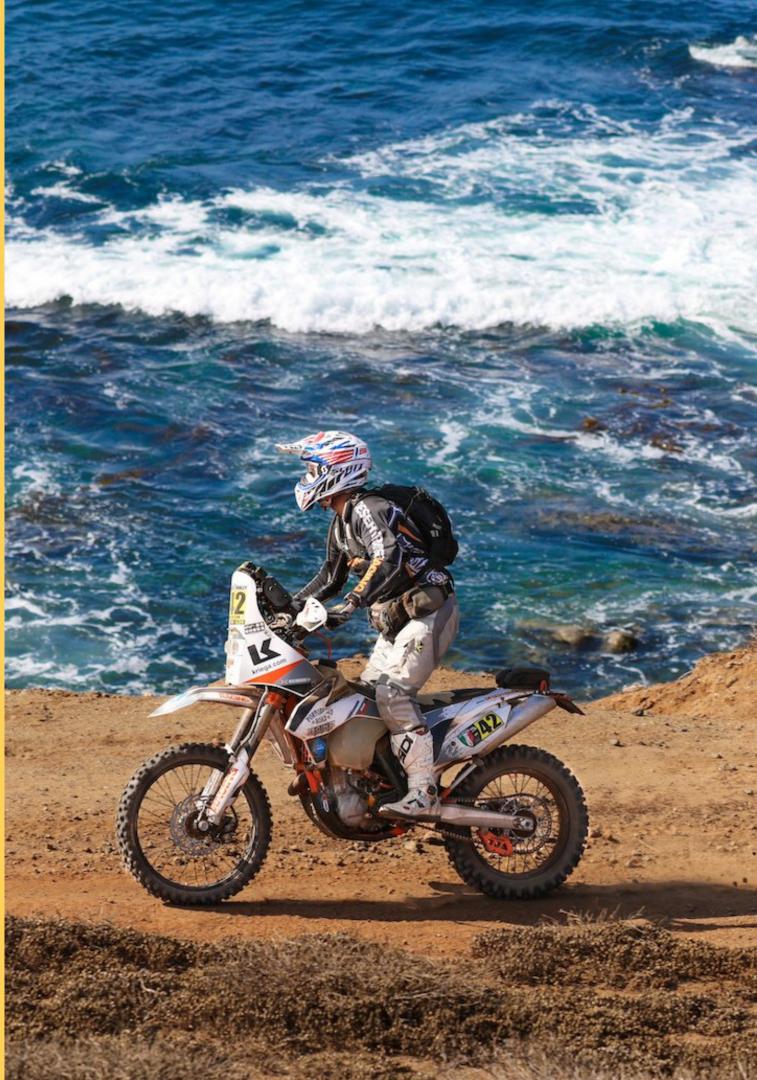

#### 6 Stages of Racing Over 7 Days

Riders compete in stages, covering an average racing distance of 300km a day through unmarked and previously unknown terrain using their navigation equipment and skills.

Each day's stage route is comprised of dozens of compulsory waypoints that are hidden from competitors until they are unlocked and displayed when the competitors is within 100-200 meters away.