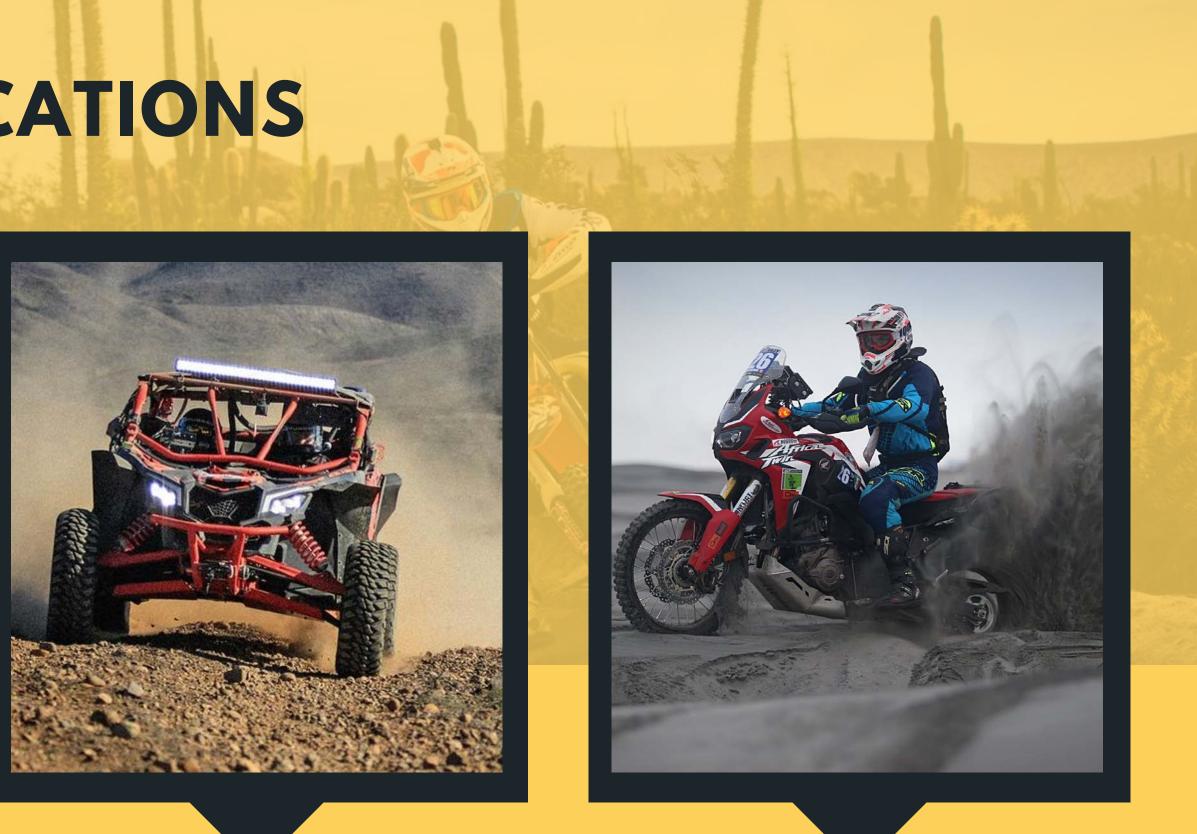

#### **RALLY CLASSIFICATIONS**

BAJA RALLY is open for UTV drivers and off road motorcycle riders.

Safer, lower impact, more enjoyable.

These are the distinguishing factors from other off road events in Baja; attracting a broader market.

UTV

#### **MOTO**

#### RALLY PRO

Previously ranked top 3 in a rally event: SCORE, FIM, BAJA RALLY

UTV PRO UTV drivers with four wheel vehicles that meet technical requirements.

#### ADV PRO

Two cylinder motorcycles with 700cc as delivered by manufacturer.