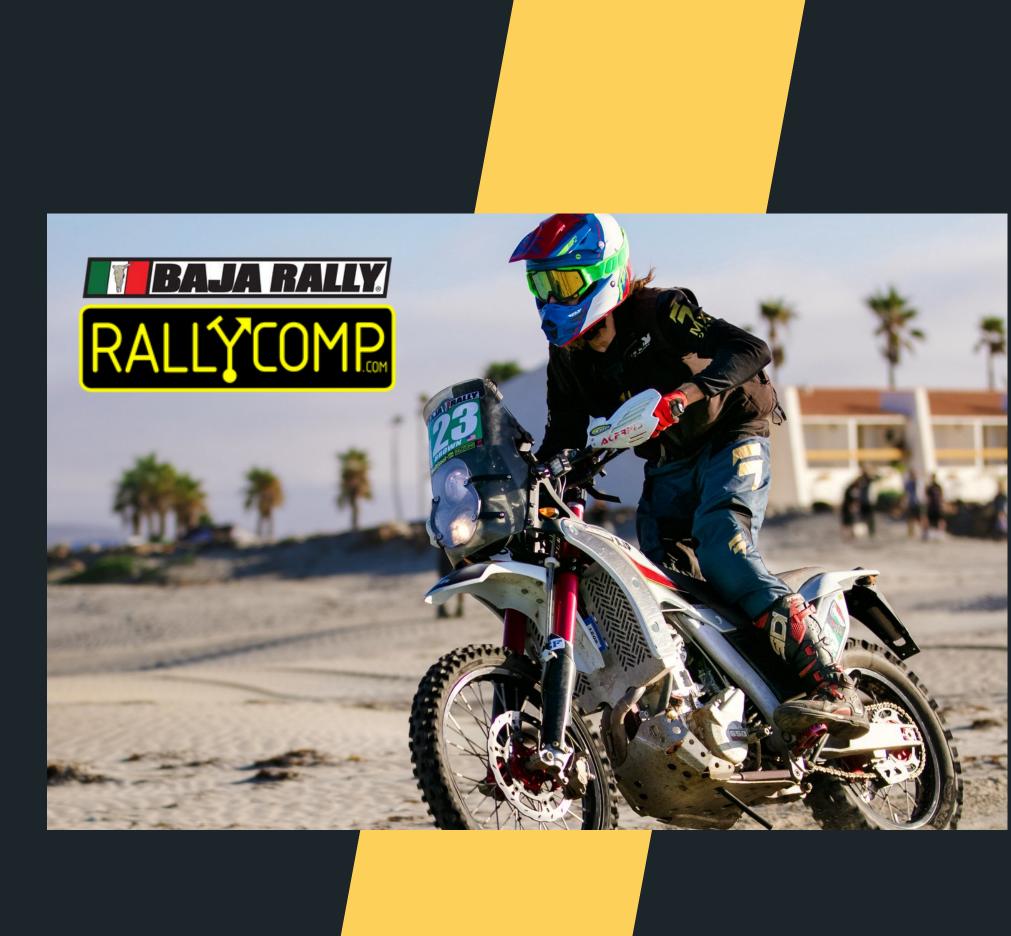

#### **MOTO**

#### 6 Stages of Racing Over 7 Days

Riders compete in stages, covering an average racing distance of 300km a day through unmarked and previously unknown terrain using their navigation equipment and skills.

Each day's stage route is comprised of dozens of compulsory waypoints that are hidden from competitors until they are unlocked and displayed when the competitors is within 100-200 meters away.